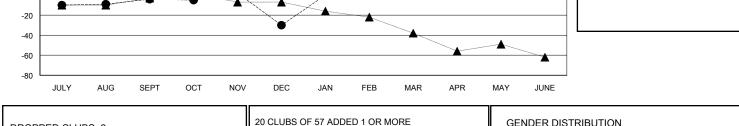

## GMT: CARL HARRELL

GMT CA 1

|               |                  | Clubs            |                  |                  | Members               |                    |                                     |                    |                  |  |
|---------------|------------------|------------------|------------------|------------------|-----------------------|--------------------|-------------------------------------|--------------------|------------------|--|
|               | RESU             | TS FOR 2014-2015 |                  |                  | RESULTS FOR 2014-2015 |                    |                                     |                    |                  |  |
| QUARTER       | NEW CLUB<br>GOAL | NEW CLUBS        | DROPPED<br>CLUBS | NET<br>GAIN/LOSS | QUARTER               | NEW MEMBER<br>GOAL | CHARTER AND<br>NEW MEMBERS<br>ADDED | DROPPED<br>MEMBERS | NET<br>GAIN/LOSS |  |
| JULY/AUG/SEPT | 1                | 0                | 0                | 0                | JULY/AUG/SEPT         | 25                 | 40                                  | 44                 | -4               |  |
| OCT/NOV/DEC   | 1                | 0                | 2                | -2               | OCT/NOV/DEC           | 25                 | 26                                  | 52                 | -26              |  |
| JAN/FEB/MAR   | 1                | 0                | 0                | 0                | JAN/FEB/MAR           | 30                 | 0                                   | 0                  | 0                |  |
| APR/MAY/JUNE  | 1                | 0                | 0                | 0                | APR/MAY/JUNE          | 30                 | 0                                   | 0                  | 0                |  |