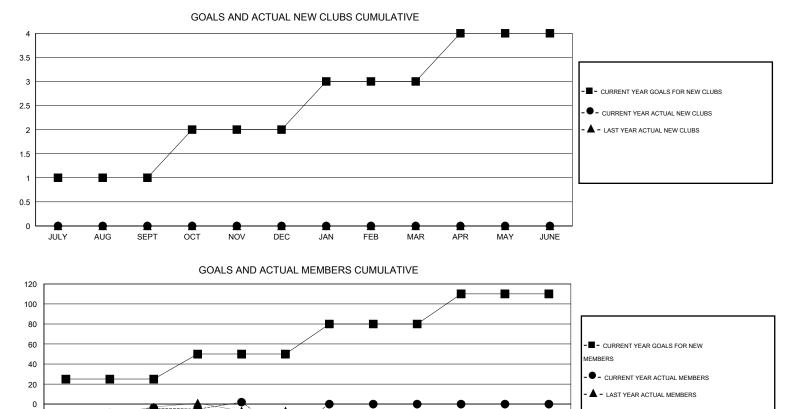

## GMT: CARL HARRELL

GMT CA 1

|               |                  | Clubs            |                  |                  | Members               |                    |                                     |                    |                  |  |
|---------------|------------------|------------------|------------------|------------------|-----------------------|--------------------|-------------------------------------|--------------------|------------------|--|
|               | RESU             | TS FOR 2014-2015 |                  |                  | RESULTS FOR 2014-2015 |                    |                                     |                    |                  |  |
| QUARTER       | NEW CLUB<br>GOAL | NEW CLUBS        | DROPPED<br>CLUBS | NET<br>GAIN/LOSS | QUARTER               | NEW MEMBER<br>GOAL | CHARTER AND<br>NEW MEMBERS<br>ADDED | DROPPED<br>MEMBERS | NET<br>GAIN/LOSS |  |
| JULY/AUG/SEPT | 1                | 0                | 0                | 0                | JULY/AUG/SEPT         | 25                 | 40                                  | 44                 | -4               |  |
| OCT/NOV/DEC   | 1                | 0                | 2                | -2               | OCT/NOV/DEC           | 25                 | 26                                  | 52                 | -26              |  |
| JAN/FEB/MAR   | 1                | 0                | 0                | 0                | JAN/FEB/MAR           | 30                 | 0                                   | 0                  | 0                |  |
| APR/MAY/JUNE  | 1                | 0                | 0                | 0                | APR/MAY/JUNE          | 30                 | 0                                   | 0                  | 0                |  |